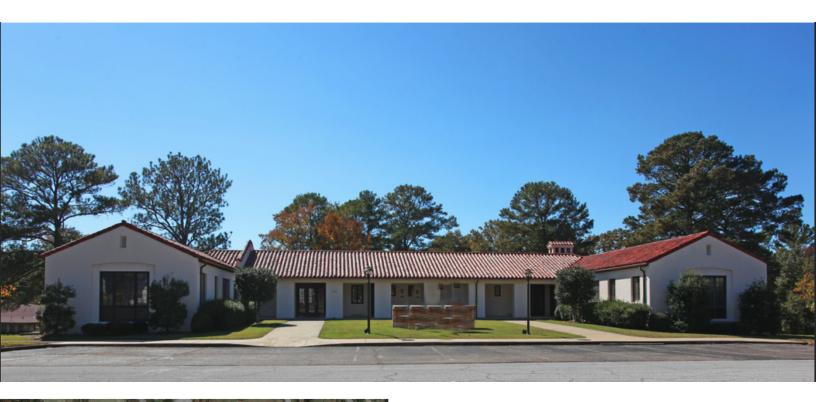

# office building for sale 550 Powers Avenue

Fort McClellan, AL 36205

#### **PROPERTY DETAILS**

- Well-built office building on Fort McClellan base
- Barrel tile roof, travertine tile floor
- Conveniently located near Walmart Supercenter in Anniston Retail Corridor
- Access via Baltzell Gate Road
- ±26 parking spaces