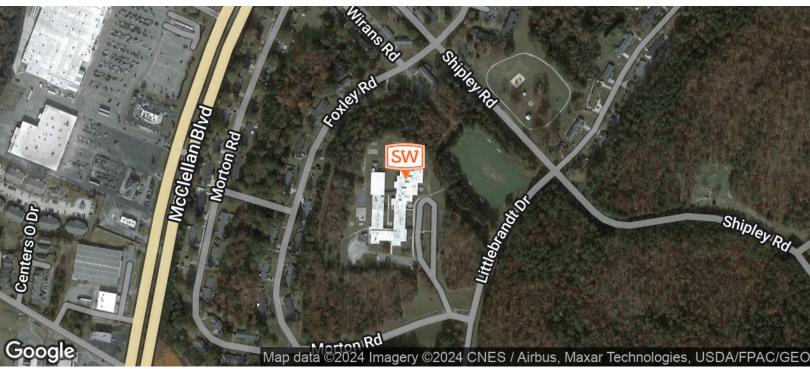

# Sacred Heart School

16 Morton Road, Anniston, AL 36205

#### **PROPERTY INFORMATION**

- Elementary/Middle School campus located on former Fort McClellan base
- ±26 classrooms, cafeteria/kitchen, library, chapel, and athletic fields
- Renovated in 1996
- Campus setting with room for expansion
- Conveniently located near Walmart Supercenter in Anniston's retail corridor
- Accessible via Shipley Road and McClellan Blvd