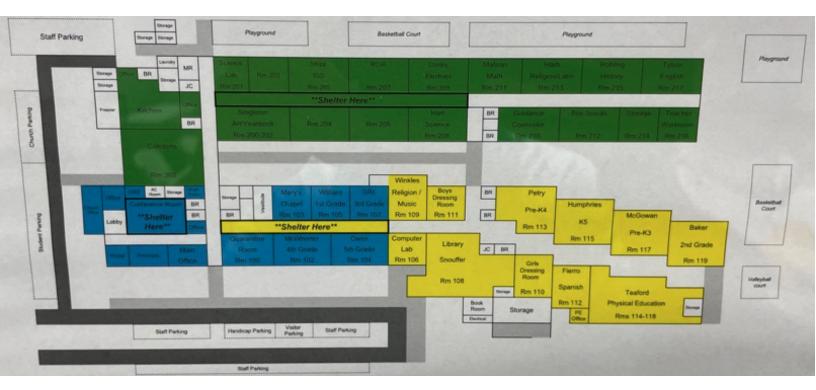

#### **PROPERTY INFORMATION**

- Elementary/Middle School campus located on former Fort McClellan base
- ±26 classrooms, cafeteria/kitchen, library, chapel, and athletic fields
- Renovated in 1996
- Campus setting with room for expansion
- Conveniently located near Walmart Supercenter in Anniston's retail corridor
- Accessible via Shipley Road and McClellan Blvd