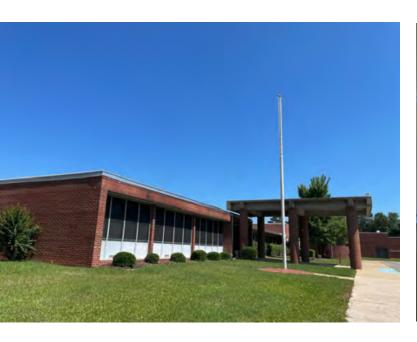

#### **PROPERTY INFORMATION**

- Elementary/Middle School campus located on former Fort McClellan base
- ±26 classrooms, cafeteria/kitchen, library, chapel, and athletic fields
- Renovated in 1996
- Campus setting with room for expansion
- Conveniently located near Walmart Supercenter in Anniston's retail corridor
- Accessible via Shipley Road and McClellan Blvd