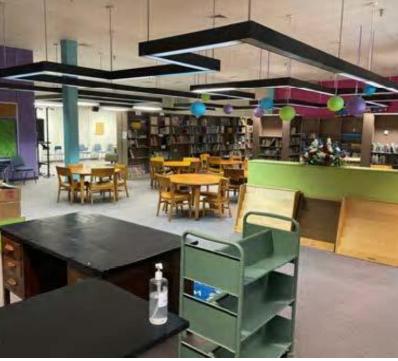

#### **PROPERTY INFORMATION**

- Elementary/Middle School campus located on former Fort McClellan base
- ±26 classrooms, cafeteria/kitchen, library, chapel, and athletic fields
- Renovated in 1996
- Campus setting with room for expansion
- Conveniently located near Walmart Supercenter in Anniston's retail corridor
- Accessible via Shipley Road and McClellan Blvd