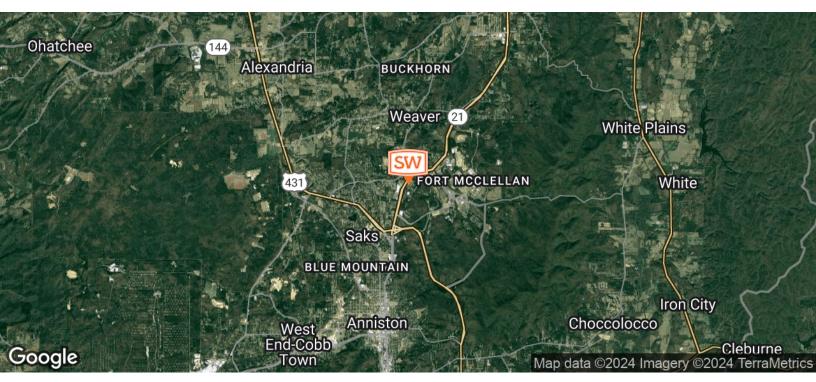

# Sacred Heart School

16 Morton Road, Anniston, AL 36205

#### **PROPERTY INFORMATION**

- Elementary/Middle School campus located on former Fort McClellan base
- ±26 classrooms, cafeteria/kitchen, library, chapel, and athletic fields
- Renovated in 1996
- Campus setting with room for expansion
- Conveniently located near Walmart Supercenter in Anniston's retail corridor
- Accessible via Shipley Road and McClellan Blvd