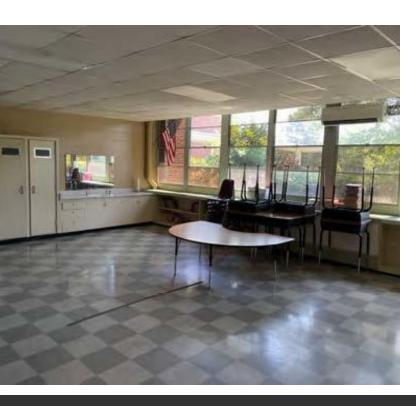

#### **PROPERTY INFORMATION**

- Elementary/Middle School campus located on former Fort McClellan base
- ±26 classrooms, cafeteria/kitchen, library, chapel, and athletic fields
- Renovated in 1996
- Campus setting with room for expansion
- Conveniently located near Walmart Supercenter in Anniston's retail corridor
- Accessible via Shipley Road and McClellan Blvd