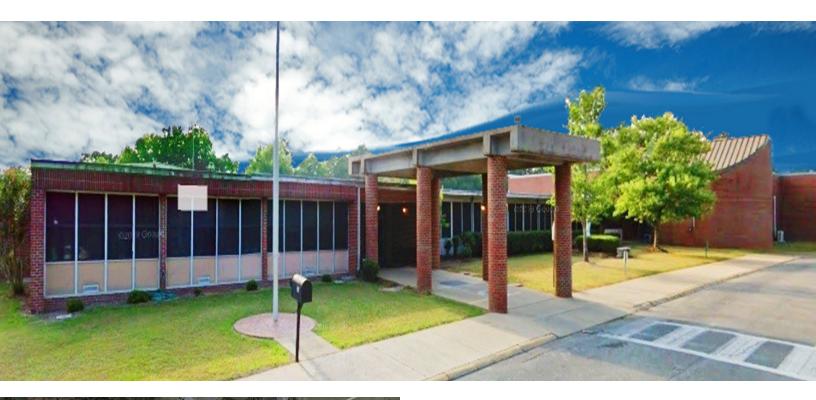

# Sacred Heart School

16 Morton Road, Anniston, AL 36205

#### **PROPERTY INFORMATION**

- Elementary/Middle School campus located on former Fort McClellan base
- ±26 classrooms, cafeteria/kitchen, library, chapel, and athletic fields
- Renovated in 1996
- Campus setting with room for expansion
- Conveniently located near Walmart Supercenter in Anniston's retail corridor
- Accessible via Shipley Road and McClellan Blvd