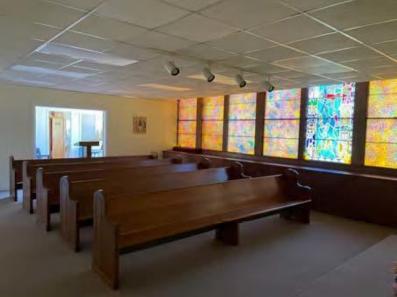

#### **PROPERTY INFORMATION**

- Elementary/Middle School campus located on former Fort McClellan base
- ±26 classrooms, cafeteria/kitchen, library, chapel, and athletic fields
- Renovated in 1996
- Campus setting with room for expansion
- Conveniently located near Walmart Supercenter in Anniston's retail corridor
- Accessible via Shipley Road and McClellan Blvd